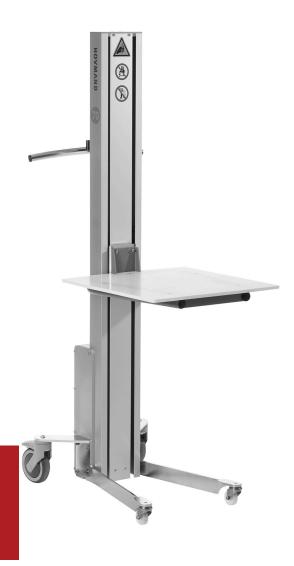

# **IMPOX 70** SEMI-STAINLESS STEEL LIFTER

### **ELEGANT, STAINLESS STEEL EXPOSED PARTS**

Impox 70 is a light and elegant lifter which is suitable for slightly more challenging environments which are subject to stricter hygiene requirements, for example the food industry.

The legs and handles are stainless steel (electropolished), the remote control unit for lifting/lowering is made of plastic, while the wheels on the lifter are anti-static/ESD and foodapproved. Impox 70 lifts, moves and handles loads weighing up to 70 kg.

All tools for the Impox 70 are stainless steel. The three mast heights can be combined with two different sets of legs.