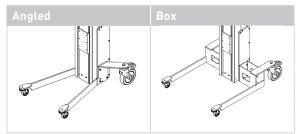

#### LEG TYPES

#### WHEELS

Angled, Box: Front wheels, swivel Ø50 mm Rear wheels, swivel Ø125 mm with brakes

ASP bvba Baanakkerweg 3 B-3060 Bertem +32 (0)16 36 12 24 info@asp-online.be www.asp-online.be