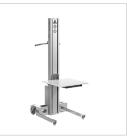

# **IMPOX 70** SEMI-STAINLESS STEEL LIFTER

### **ELEGANT, STAINLESS STEEL EXPOSED PARTS**

Impox 70 is a light and elegant lifter which is suitable for slightly more challenging environments which are subject to stricter hygiene requirements, for example the food industry.

The legs and handles are stainless steel (electropolished), the remote control unit for lifting/lowering is made of plastic, while the wheels on the lifter are anti-static/ESD and foodapproved. Impox 70 lifts, moves and handles loads weighing up to 70 kg.